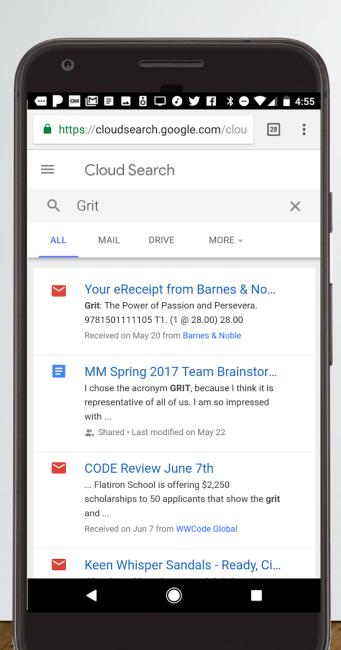

## GOOGLE IS ALREADY MAKING YOUR PERSONAL CLOUD CONTENT PRIVATELY SEARCHABLE

# AND ASSEMBLING LOTS OF RICH INFORMATION ABOUT YOU