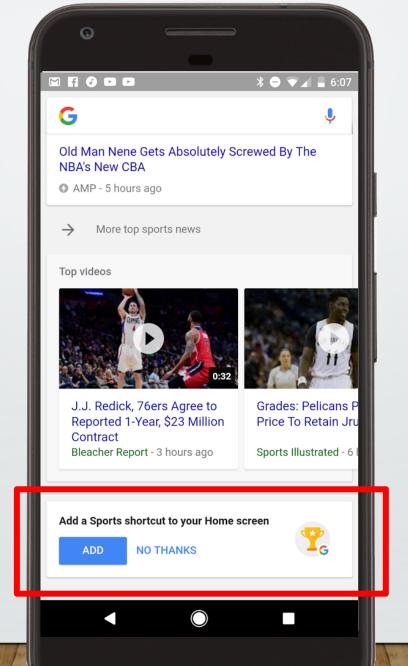

# Firebase



# Firebase



The fastest way to build your app



## INSTANT APPS & DEEP LINKS



Dynamic Deep Links
 Allow the App Content
 to Rank & Index

Instant Apps Saved in 5K Bundles





# JSON SCHEMA CAN BE ASSOCIATED WITH:

Head of HTML

App

PWA Association Files Service Workers Datasets











## GOOGLE ALLOWS YOU TO MARK-UP YOUR DB

### **Dataset Instructions for Schema:**

https://developers.google.com/search/docs/data-

types/datasets

http://bit.ly/dataset-markup











# PROGRESSIVE WEB APP



# ESSENTIALLY = A BROWSER PLUG-IN

#### SERVICE WORKERS MAY BE CRITICAL TO SEO



# SERVICE WORKER

#### SERVICE WORKER CONTROLS



#### JSON LD SCHEMA CAN BE ASSOCIATED WITH:

ServiceWorker











GOOGLE IS TURNING GOOGLE NOW/ KNOWLEDGE GRAPH CONTENT INTO PWAS:

















#### Google Home



NBA for Chromecast

#### Google Home

#### WATCH LISTEN DISCOVER **HBO NOW** Get all of HBO. Start your 30 day free trial. **GET APP** ecommended for you oy your favorite TV shows, movies and videos Watch Food Network HGTV WATCH Watch the latest Food Network shows with full epi... TV & MOVIES **GET APP** orts

NBA for Chromecast

#### Android Auto



#### Google Home



#### Android Auto



#### **Android Wear**





#### IMESSAGE APPS = APP PLUGINS

#### OpenTable



#### Giphy



#### Weather Channel



#### Tinder



#### Shazam









What's the difference between a llama and an alpaca?



Llamas have long banana-shaped ears while alpacas have shorter spear-shaped ears

openherd.com

Set a Sunday pancakes alarm for 7am



Okay, your alarm called Sunday pan