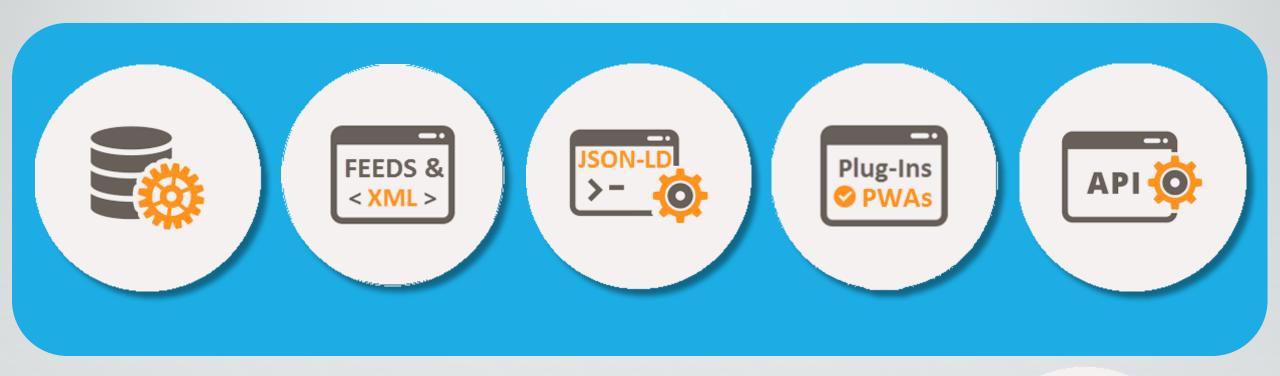

# THE MOST EFFICIENT WAYS GOOGLE CAN ACCESS YOUR CONTENT:

# VOICE, AI & MACHINE LEARNING