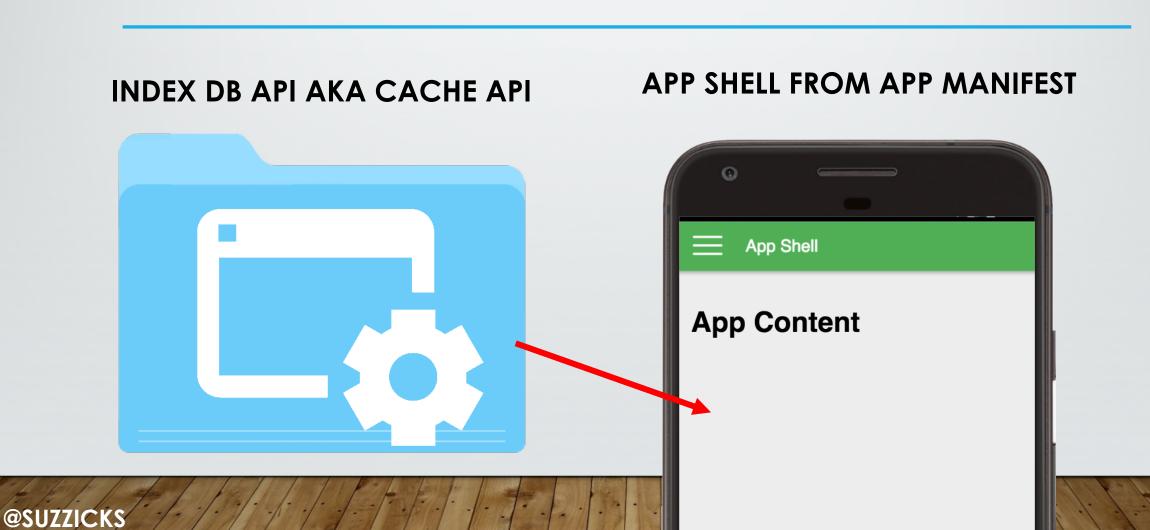

# JSON SCHEMA CAN BE ASSOCIATED WITH:

Head of HTML

App

PWA Association Files Service Workers Datasets

#### JSON LD SCHEMA CAN BE ASSOCIATED WITH:

ServiceWorker

GOOGLE IS TURNING GOOGLE NOW/ KNOWLEDGE GRAPH CONTENT INTO PWAS: