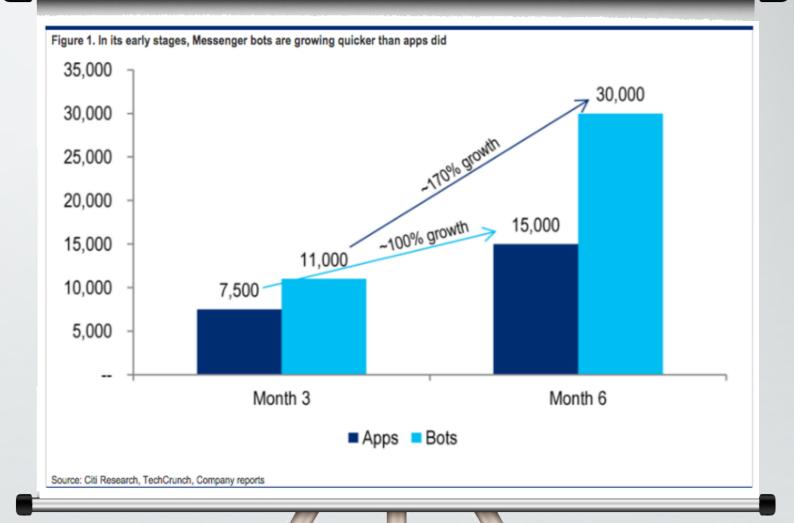

## The Truth About Mobile-First Indexing



Cindy Krum
CEO & Founder, MobileMoxie
@Suzzicks













## MOBILE-FIRST DESIGN



## IS NOT THE SAME AS MOBILE-FIRST INDEXING





## WHAT IS MOBILE?



## Made by Google





### WHAT IS INDEXING





## BUT WHAT DOES IT ALL MEAN?





## TECHNOLOGY S CURVE



## TECHNOLOGY S CURVE









## Voice-First Device Footprint



VoiceLabs Analysis combined with research from CIRP, KPCB and InfoScout



# CHAT BOTS GROWING FASTER THAN APPS





































**@SUZZICKS** 





## GOOGLE COLLECTS DATA FROM WEB & APPS







### APP & WEB ARE PRESENTATION LAYERS FOR DATA





APP & WEB ARE AYERS FOR DATA Smartphon Servers



WHY ARE AMP, PWA'S, APIS, DATABASES & JSON-LD RELEVANT HERE?





WHY ARE AMP, PWA'S, APIS, DATABASES & JSON-LD RELEVANT HERE?



## CONTENT & DESIGN ARE COMPLETELY SEPARATE





## WHAT HAS CHANGED?

90% of the World's Data Was Created in the Past 2 Years

-?!#?!



# THE MOST EFFICIENT WAYS GOOGLE CAN ACCESS YOUR CONTENT:





# VOICE, AI & MACHINE LEARNING





# TECHNOLOGY S CURVE Replacement **Technology** Performance Incumbent **Technology** Time **@SUZZICKS**

# SPECULATION:

MOBILE-FIRST INDEXING
IS
CLOUD-FIRST INDEXING!
(URLS NOT REQUIRED)



# CONNECTED HOME





# CONNECTED HOM