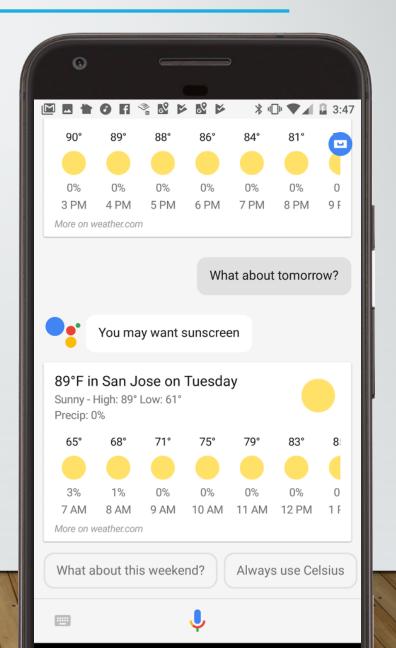

ISCOVER **HBO NOW** Get all of HBO. Start your 30 day free trial. **GET APP** ecommended for you oy your favorite TV shows, movies and videos Watch Food Network HGTV WATCH Watch the latest Food Network shows with full epi... TV & MOVIES **GET APP** orts

NBA for Chromecast

#### Android Auto



#### Google Home



#### Android Auto



#### **Android Wear**





#### IMESSAGE APPS = APP PLUGINS

#### OpenTable



#### Giphy



#### Weather Channel



#### Tinder



#### Shazam









What's the difference between a llama and an alpaca?



Llamas have long banana-shaped ears while alpacas have shorter spear-shaped ears

openherd.com

Set a Sunday pancakes alarm for 7am



Okay, your alarm called Sunday pancakes is set for 7am

Dim the bedroom lights



Got it



#### GOOGLE ASSISTANT



















You might

#### 42°F in Portland

Rain - Day High: 49° Precip: 100%

More on weather.com



You may

#### 48°F in Portland

Showers - Day High: Precip: 70%

More on weather.com

What about this v







#### OPENTABLE - GOOGLE ACTION







#### OPENTABLE - GOOGLE ACTION





#### ACTIONS HAVE 2 PRESENTATION LAYERS





#### ACTIONS HAVE 2 PRESENTATION LAYERS





#### COMPONENTS OF A GOOGLE ACTION







#### APIS MAKE DATA COLLECTION EASIER



API = Application program interface (API) is a set of routines, protocols, and tools for building software applications. An API specifies how software components should interact.

#### SO BASICALLY....THIS





#### APIS FOR OS-LEVEL INTEGRATION

iCloud Account & Local Storage



NSUserActivity & CoreSpotlight APIs





Google Account