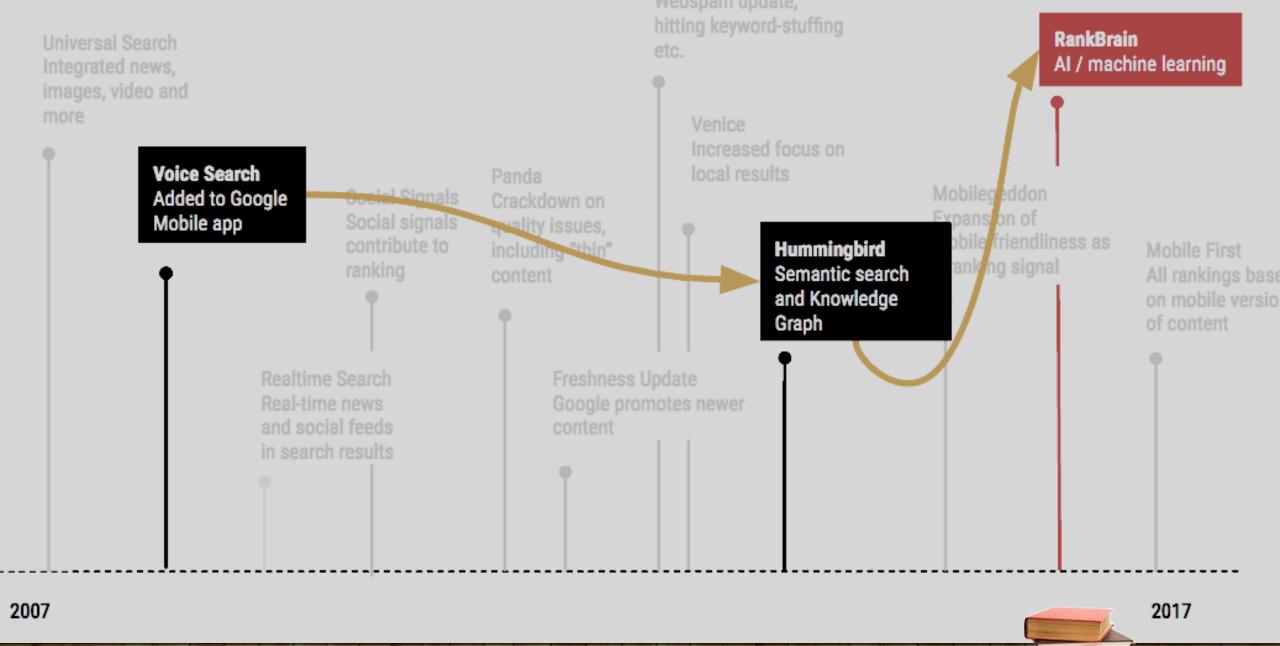

## The Truth About Mobile-First Indexing



Cindy Krum
CEO & Founder, MobileMoxie
@Suzzicks













## MOBILE-FIRST DESIGN



## IS NOT THE SAME AS MOBILE-FIRST INDEXING





## WHAT IS MOBILE?



## Made by Google





### WHAT IS INDEXING





## BUT WHAT DOES IT ALL MEAN?





## TECHNOLOGY S CURVE



## TECHNOLOGY S CURVE









## Voice-First Device Footprint



VoiceLabs Analysis combined with research from CIRP, KPCB and InfoScout



# CHAT BOTS GROWING FASTER THAN APPS





































**@SUZZICKS** 





## GOOGLE COLLECTS DATA FROM WEB & APPS







### APP & WEB ARE PRESENTATION LAYERS FOR DATA





APP & WEB ARE AYERS FOR DATA Smartphon Servers



WHY ARE AMP, PWA'S, APIS, DATABASES & JSON-LD RELEVANT HERE?





WHY ARE AMP, PWA'S, APIS, DATABASES & JSON-LD RELEVANT HERE?



## CONTENT & DESIGN ARE COMPLETELY SEPARATE





## WHAT HAS CHANGED?

90% of the World's Data Was Created in the Past 2 Years

-?!#?!



# THE MOST EFFICIENT WAYS GOOGLE CAN ACCESS YOUR CONTENT:





# VOICE, AI & MACHINE LEARNING





# TECHNOLOGY S CURVE Replacement **Technology** Performance Incumbent **Tech