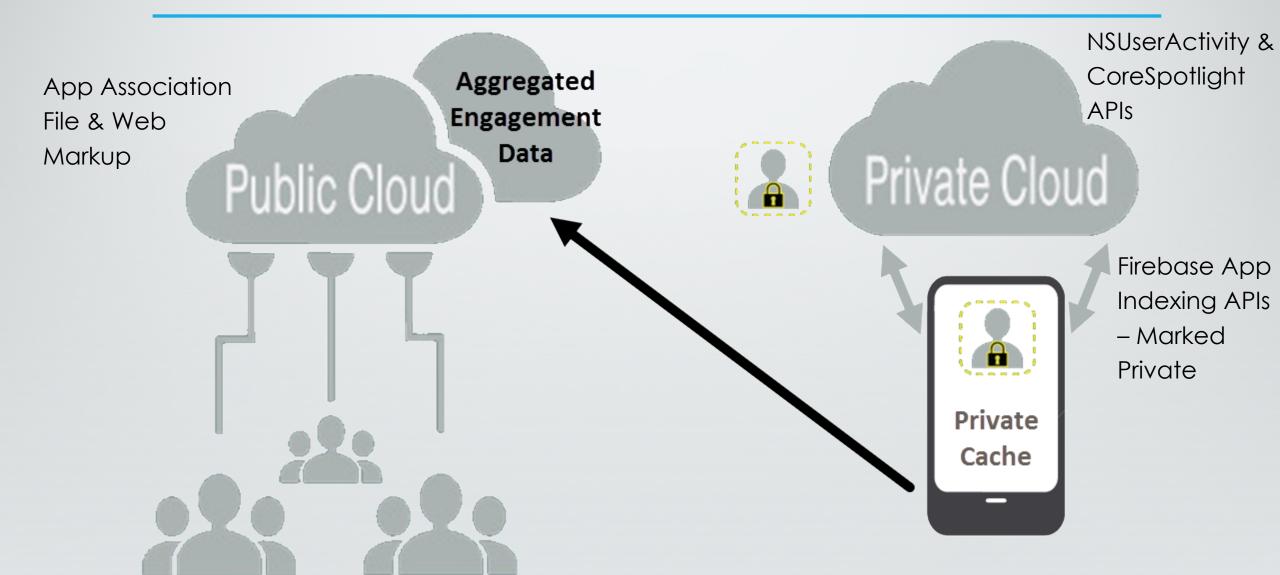

#### APIS FOR OS-LEVEL INTEGRATION

iCloud Account & Local Storage

NSUserActivity & CoreSpotlight APIs

Google Account & Local Storage

Firebase App Indexing APIs

**@SUZZICKS** 

#### PUBLIC & PRIVATE APP INDEXING

#### PUBLIC & PRIVATE ENGAGEMENT & CACHING

## GOOGLE IS ALREADY MAKING YOUR PERSONAL CLOUD CONTENT PRIVATELY SEARCHABLE

# AND ASSEMBLING LOTS OF RICH INFORMATION ABOUT YOU