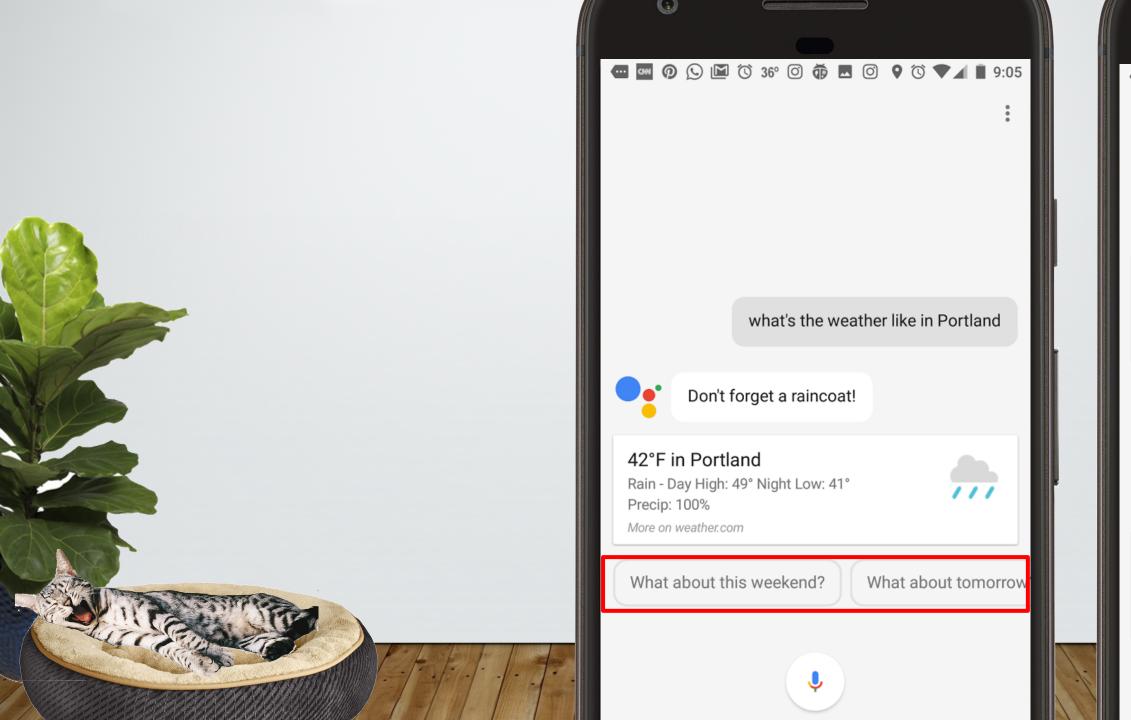

#### 42°F in Portland

Rain - Day High: 49° Precip: 100%

More on weather.com

You may

#### 48°F in Portland

Showers - Day High: Precip: 70%

More on weather.com

What about this v