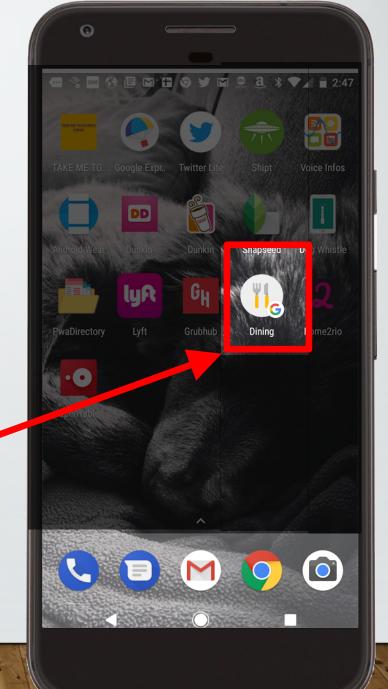

# Firebase



# Firebase



The fastest way to build your app



## INSTANT APPS & DEEP LINKS



Dynamic Deep Links
 Allow the App Content
 to Rank & Index

Instant Apps Saved in 5K Bundles





# JSON SCHEMA CAN BE ASSOCIATED WITH:

Head of HTML

App

PWA Association Files Service Workers Datasets











## GOOGLE ALLOWS YOU TO MARK-UP YOUR DB

### **Dataset Instructions for Schema:**

https://developers.google.com/search/docs/data-

types/datasets

http://bit.ly/dataset-markup











# PROGRESSIVE WEB APP



# ESSENTIALLY = A BROWSER PLUG-IN

#### SERVICE WORKERS MAY BE CRITICAL TO SEO



# SERVICE WORKER

#### SERVICE WORKER CONTROLS



#### JSON LD SCHEMA CAN BE ASSOCIATED WITH:

ServiceWorker











GOOGLE IS TURNING GOOGLE NOW/ KNOWLEDGE GRAPH CONTENT INTO PWAS:

















#### Google Home



NBA for Chromecast

#### Google Home

#### WATCH LISTEN DISCOVER **HBO NOW** Get all of HBO. Start your 30 day free trial. **GET APP** ecommended for you oy your favorite TV shows, movies and videos Watch Food Network HGTV WATCH Watch the latest Food Network shows with full epi... TV & MOVIES **GET APP** orts

NBA for Chromecast

#### Android Auto



#### Google Home



#### Android Auto



#### **Android Wear**





#### IMESSAGE APPS = APP PLUGINS

#### OpenTable



#### Giphy



#### Weather Channel



#### Tinder



#### Shazam









What's the difference between a llama and an alpaca?



Llamas have long banana-shaped ears while alpacas have shorter spear-shaped ears

openherd.com

Set a Sunday pancakes alarm for 7am



Okay, your alarm called Sunday