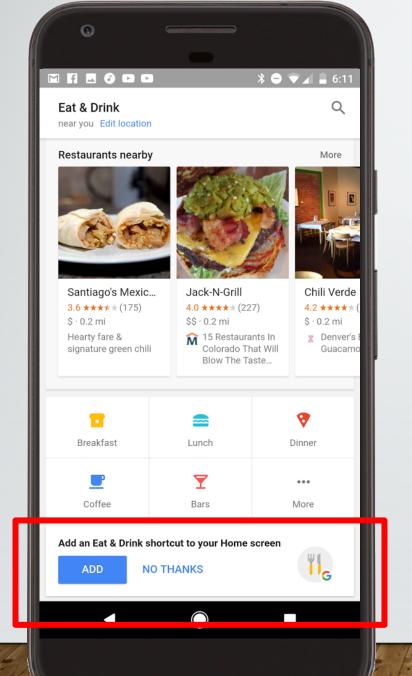

# Firebase



# Firebase



The fastest way to build your app



## INSTANT APPS & DEEP LINKS



Dynamic Deep Links
 Allow the App Content
 to Rank & Index

Instant Apps Saved in 5K Bundles





# JSON SCHEMA CAN BE ASSOCIATED WITH:

Head of HTML

App

PWA Association Files Service Workers Datasets











## GOOGLE ALLOWS YOU TO MARK-UP YOUR DB

### **Dataset Instructions for Schema:**

https://developers.google.com/search/docs/data-

types/datasets

http://bit.ly/dataset-markup











# PROGRESSIVE WEB APP



# ESSENTIALLY = A BROWSER PLUG-IN

#### SERVICE WORKERS MAY BE CRITICAL TO SEO



# SERVICE WORKER

#### SERVICE WORKER CONTROLS



#### JSON LD SCHEMA CAN BE ASSOCIATED WITH:

ServiceWorker











GOOGLE IS TURNING GOOGLE NOW/ KNOWLEDGE GRAPH CONTENT INTO PWAS:

















#### Google Home



NBA for Chromecast

#### Google Home

#### WATCH LISTEN DISCOVER **HBO NOW** Get all of HBO. Start your 30 day free trial. **GET APP** ecommended for you oy your favorite TV shows, movies and videos Watch Food Network HGTV WATCH Watch the latest Food Network shows with full epi... TV & MOVIES **GET APP** orts

NBA for Chromecast

#### Android Auto



#### Google Home



#### Android Auto



#### **Android Wear**





#### IMESSAGE APPS = APP PLUGINS

#### OpenTable



#### Giphy



#### Weather Channel



#### Tinder



#### Shazam









What's the difference between a llama and an alpaca?



Llamas have long banana-shaped ears while alpacas have shorter spear-shaped ears

openherd.com

Set a Sunday pancakes alarm for 7am



Okay, your alarm called Sunday p