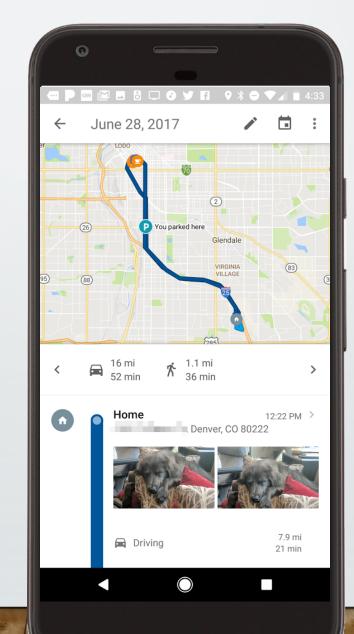

## GOOGLE IS ALREADY MAKING YOUR PERSONAL CLOUD CONTENT PRIVATELY SEARCHABLE

# AND ASSEMBLING LOTS OF RICH INFORMATION ABOUT YOU