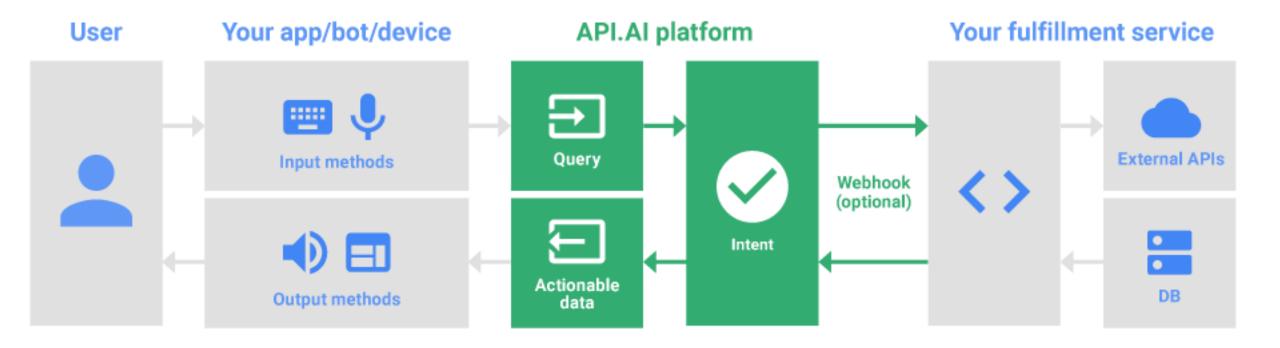

#### APIS MAKE DATA COLLECTION EASIER

API = Application program interface (API) is a set of routines, protocols, and tools for building software applications. An API specifies how software components should interact.