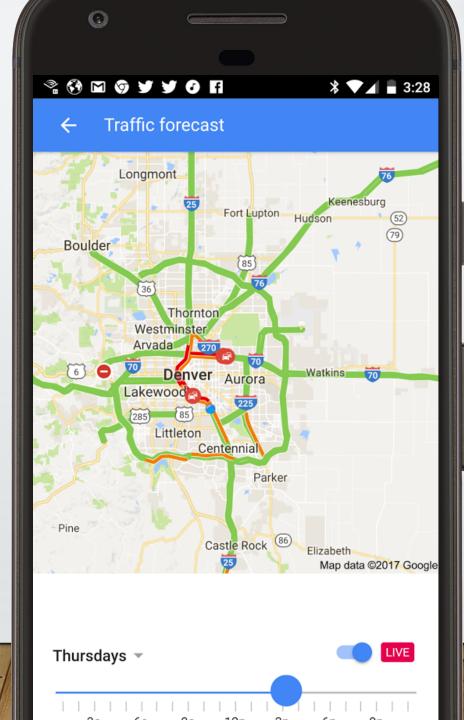

# APIS FOR OS-LEVEL INTEGRATION

iCloud Account & Local Storage



NSUserActivity & CoreSpotlight APIs





Google Account & Local Storage



Firebase App Indexing APIs



**@SUZZICKS** 

#### PUBLIC & PRIVATE APP INDEXING





#### PUBLIC & PRIVATE ENGAGEMENT & CACHING







## GOOGLE IS ALREADY MAKING YOUR PERSONAL CLOUD CONTENT PRIVATELY SEARCHABLE

# AND ASSEMBLING LOTS OF RICH INFORMATION ABOUT YOU





### APIS WITH AI & BIG DATA = PERSONALIZATION



**@SUZZICKS** 



## All your devices. One Assistant.

From your smartphone to your smart home.

Your one Assistant will extend to help you across contexts. Meet your Assistant today on Google Home, Google Allo, or Pixel, a phone by Google.







At home



LEARN MORE >





# WHAT IF....

# CLOUD-FIRST PROGRAMING IS THE NEW SEO?







AI & BIG **DATA** LET GOOGLE GENERATE STATIC **CONTENT &** SOFTWARE/ APPS TO RANK IN **POSITION** ZERO OF **SERPS** 

#### ANDROID PERSONALIZED BOTS







#### CHROME IS A BROWSER BUT IS BEGINNING TO WORK LIKE AN REMOTE OS

#### You can now run Android apps on a Mac or PC with Google Chrome

by Tom Warren | @tomwarren | Apr 3, 2015, 4:37am EDT









#### NOW TRENDING



Big discounts on the Samsung Galaxy S8, Steam summer sale, and more tech deals



Google's convergence of Chrome and Android is taking a big step forward this week. After





**CLOUD-FIRST** DEVELOPMENT MAKES APPS, SOFTWARE & WEB DEVICE INDEPENDENT



Boom has orders

nears agreement to build a vehicle

actory in China

created, and

businesses

generation of AR

Bosch is building

self-driving and

mart city chip

T