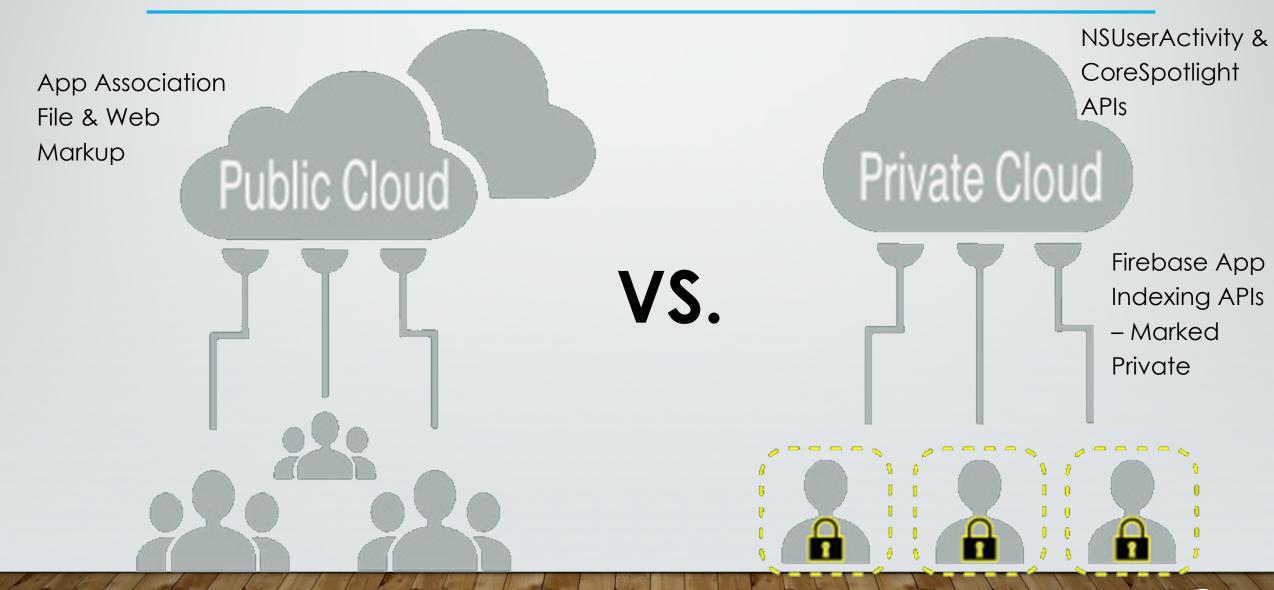

#### APIS FOR OS-LEVEL INTEGRATION

iCloud Account & Local Storage

NSUserActivity & CoreSpotlight APIs

Google Account & Local Storage

Firebase App Indexing APIs

**@SUZZICKS** 

#### PUBLIC & PRIVATE APP INDEXING

#### PUBLIC & PRIVATE ENGAGEMENT & CACHING

## GOOGLE IS ALREADY MAKING YOUR PERSONAL CLOUD CONTENT PRIVATELY SEARCHABLE