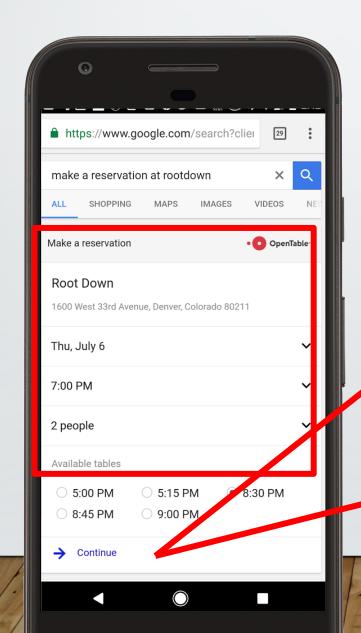

Auto



#### Google Home



#### Android Auto



#### **Android Wear**





#### IMESSAGE APPS = APP PLUGINS

#### OpenTable



#### Giphy



#### Weather Channel



#### Tinder



#### Shazam









What's the difference between a llama and an alpaca?



Llamas have long banana-shaped ears while alpacas have shorter spear-shaped ears

openherd.com

Set a Sunday pancakes alarm for 7am



Okay, your alarm called Sunday pancakes is set for 7am

Dim the bedroom lights



Got it



#### GOOGLE ASSISTANT



















You might

#### 42°F in Portland

Rain - Day High: 49° Precip: 100%

More on weather.com



You may

#### 48°F in Portland

Showers - Day High: Precip: 70%

More on weather.com

What about this v







#### OPENTABLE - GOOGLE ACTION







#### OPENTABLE - GOOGLE ACTION





#### ACTIONS HAVE 2 PRESENTATION LAYERS





#### ACTIONS HAVE 2 PRESENTATION LAYERS





#### COMPONENTS OF A GOOGLE ACTION







#### APIS MAKE DATA COLLECTION EASIER



API = Application program interface (API) is a set of routines, protocols, and tools for building software applications. An API specifies how software components should interact.

#### SO BASICALLY....THIS





#### APIS FOR OS-LEVEL INTEGRATION

iCloud Account & Local Storage



NSUserActivity & CoreSpotlight APIs





Google Account & Local Storage



Firebase App Indexing APIs



**@SUZZICKS** 

#### PUBLIC & PRIVATE APP INDEXING





#### PUBLIC & PRIVATE ENGAGEMENT & CACHING







## GOOGLE IS ALREADY MAKING YOUR PERSONAL CLOUD CONTENT PRIVATELY SEARCHABLE

# AND ASSEMBLING LOTS OF RICH INFORMATION ABOUT YOU