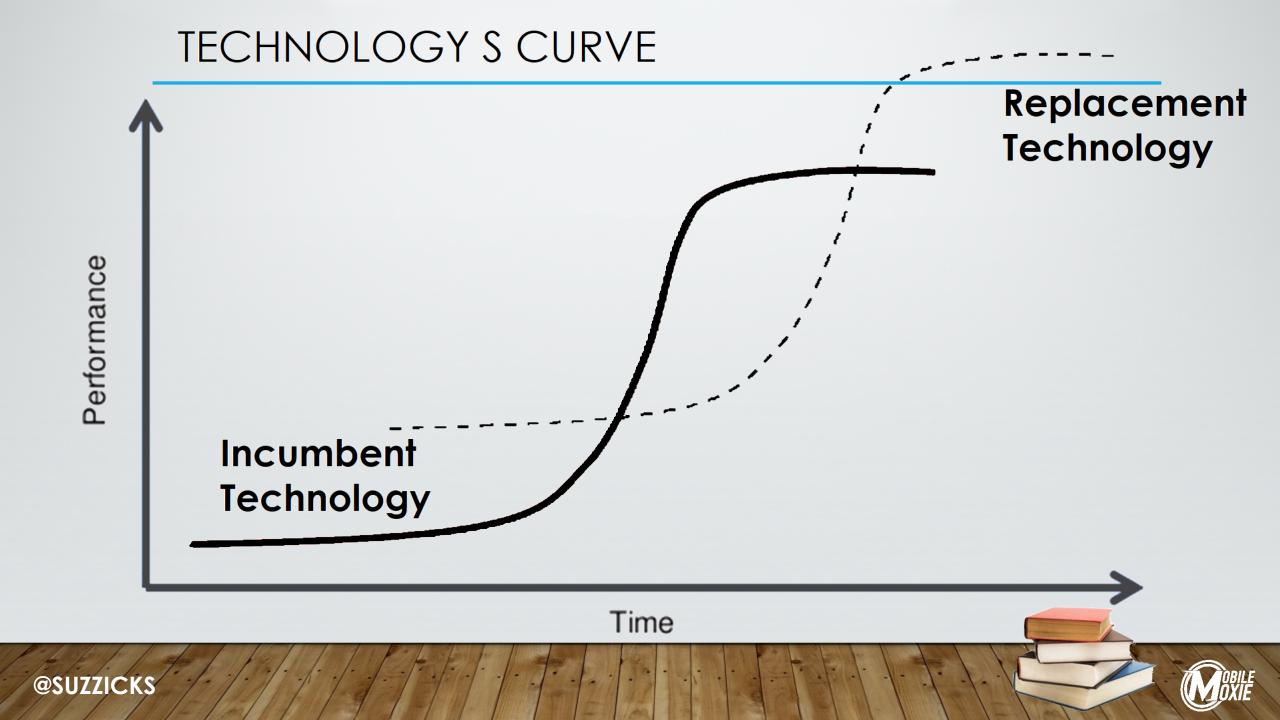

LOUD-FIRST** DEVELOPMENT MAKES APPS, SOFTWARE & WEB DEVICE INDEPENDENT



Boom has orders

nears agreement to build a vehicle

actory in China

created, and

businesses

generation of AR

Bosch is building

self-driving and

mart city chip

Tesla hires deep

learning expert

plant

for 76 of its

News Startups Mobile Gadgets Enterprise Social Europe

Trending Mar Facebook Tesla Snap

Popular Posts

#### **Report: Android overtakes Windows as the internet's** most used operating system

Posted Apr 3, 2017 by Jon Russell (@jonrussell)





















#### **Crunchbase**

#### **Android**

Android is a software platform for mobile devices based on the Linux operating system and developed by Google and the Open Handset

http://code.google.com/android

Full profile for Android

Microsoft







Cindy Krum
Presentation at:
Bit.ly://MobileFirstSEO





**Cindy Krum Presentation at:** A OBILE ONE Bit.ly://MobileFirstSEO Dani **Barkley Faith** Grace

# Thank You

Cindy Krum

CEO & Founder, MobileMoxie

@Suzzicks