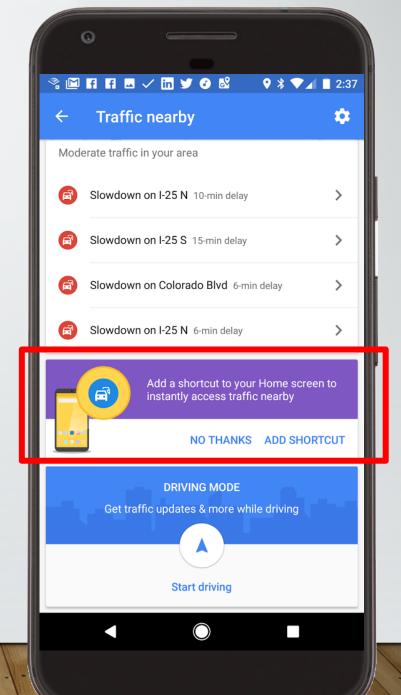

Firebase



# Firebase



The fastest way to build your app



## INSTANT APPS & DEEP LINKS



Dynamic Deep Links
 Allow the App Content
 to Rank & Index

Instant Apps Saved in 5K Bundles





# JSON SCHEMA CAN BE ASSOCIATED WITH:

Head of HTML

App

PWA Association Files Service Workers Datasets











## GOOGLE ALLOWS YOU TO MARK-UP YOUR DB

### **Dataset Instructions for Schema:**

https://developers.google.com/search/docs/data-

types/datasets

http://bit.ly/dataset-markup











# PROGRESSIVE WEB APP



# ESSENTIALLY = A BROWSER PLUG-IN

#### SERVICE WORKERS MAY BE CRITICAL TO SEO



# SERVICE WORKER

#### SERVICE WORKER CONTROLS



#### JSON LD SCHEMA CAN BE ASSOCIATED WITH:

ServiceWorker











GOOGLE IS TURNING GOOGLE NOW/ KNOWLEDGE GRAPH CONTENT INTO PWAS:

















#### Google Home



NBA for Chromecast

#### Google Home

#### WATCH LISTEN DISCOVER **HBO NOW** Get all of HBO. Start your 30 day free trial. **GET APP** ecommended for you oy your favorite TV shows, movies and videos Watch Food Network HGTV WATCH Watch the latest Food Network shows with full epi... TV & MOVIES **GET APP** orts

NBA for Chromecast

#### Android Auto



#### Google Home



#### Android Auto



#### **Android Wear**





#### IMESSAGE APPS = APP PLUGINS

#### OpenTable



#### Giphy



#### Weather Channel



#### Tinder



#### Shazam









What's the difference between a llama and an alpaca?



Llamas have long banana-shaped ears while alpacas have shorter spear-shaped ears

openherd.com

Set a Sunday pancakes alarm for 7am



Okay, your alarm called Sunday panca