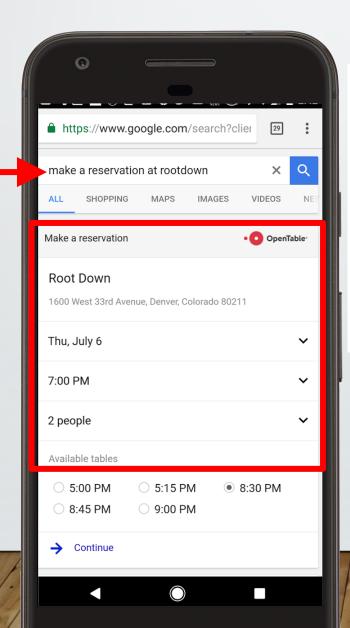

orts

NBA for Chromecast

#### Android Auto



#### Google Home



#### Android Auto



#### **Android Wear**





#### IMESSAGE APPS = APP PLUGINS

#### OpenTable



#### Giphy



#### Weather Channel



#### Tinder



#### Shazam









What's the difference between a llama and an alpaca?



Llamas have long banana-shaped ears while alpacas have shorter spear-shaped ears

openherd.com

Set a Sunday pancakes alarm for 7am



Okay, your alarm called Sunday pancakes is set for 7am

Dim the bedroom lights



Got it



#### GOOGLE ASSISTANT



















You might

#### 42°F in Portland

Rain - Day High: 49° Precip: 100%

More on weather.com



You may

#### 48°F in Portland

Showers - Day High: Precip: 70%

More on weather.com

What about this v







#### OPENTABLE - GOOGLE ACTION







#### OPENTABLE - GOOGLE ACTION





#### ACTIONS HAVE 2 PRESENTATION LAYERS





#### ACTIONS HAVE 2 PRESENTATION LAYERS





#### COMPONENTS OF A GOOGLE ACTION







#### APIS MAKE DATA COLLECTION EASIER



API = Application program interface (API) is a set of routines, protocols, and tools for building software applications. An API specifies how software components should interact.

#### SO BASICALLY....THIS





#### APIS FOR OS-LEVEL INTEGRATION

iCloud Account & Local Storage



NSUserActivity & CoreSpotlight APIs





Google Account & Local Storage



Firebase App Indexing APIs



**@SUZZICKS** 

#### PUBLIC & PRIVATE APP INDEXING





#### PUBLIC & PRIVATE ENGAGEMENT & CACHING







## GOOGLE IS ALREADY MAKING YOUR PERSONAL CLOUD CONTENT PRIVATELY SEARCHABLE

# AND ASSEMBLIN