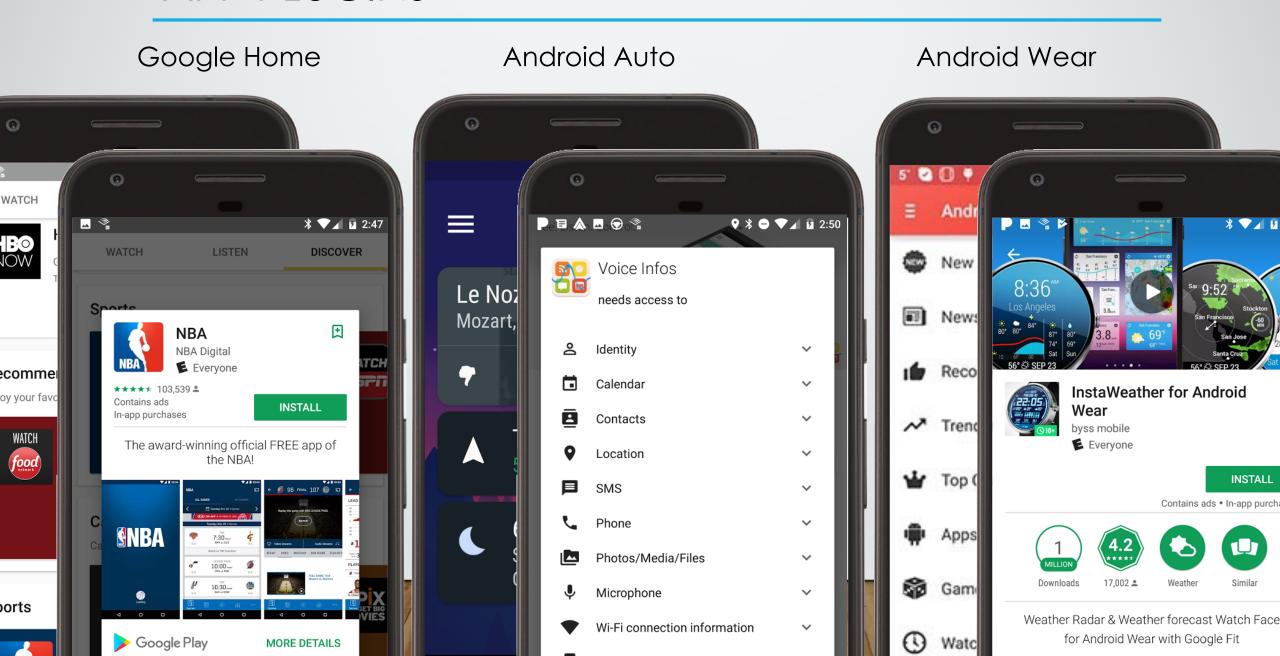

#### Google Home

NBA for Chromecast

#### Google Home

NBA for Chromecast

#### Android Auto

#### **Android Wear**