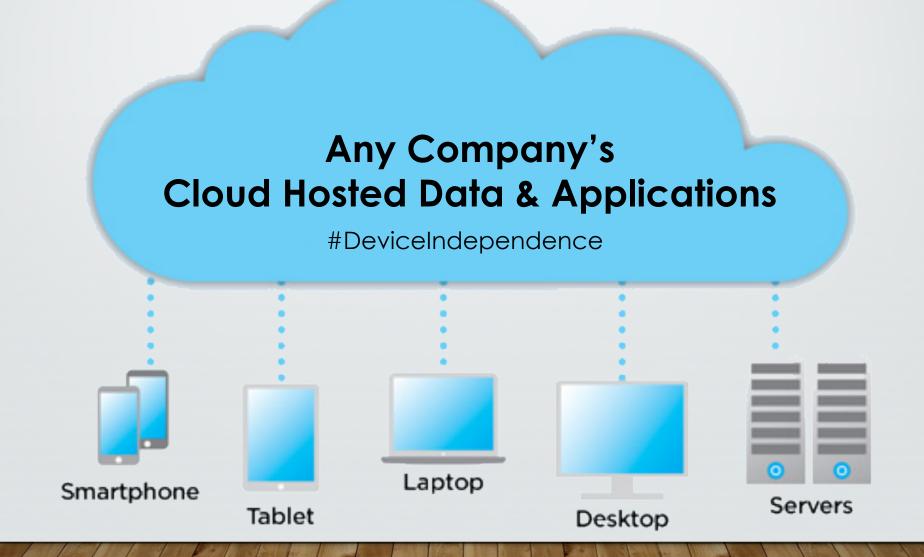

## GOOGLE COLLECTS DATA FROM WEB & APPS

### APP & WEB ARE PRESENTATION LAYERS FOR DATA

APP & WEB ARE AYERS FOR DATA Smartphon Servers

WHY ARE AMP, PWA'S, APIS, DATABASES & JSON-LD RELEVANT HERE?

WHY ARE AMP, PWA'S, APIS, DATABASES & JSON-LD RELEVANT HERE?