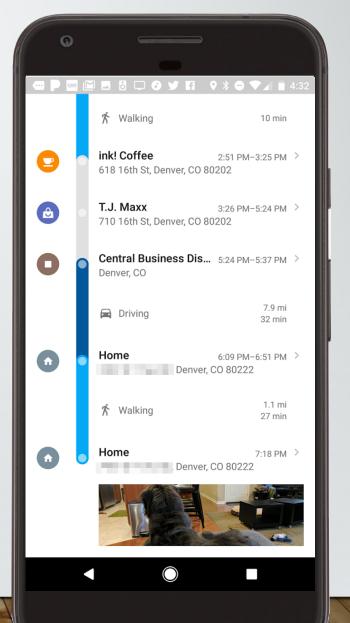

## GOOGLE IS ALREADY MAKING YOUR PERSONAL CLOUD CONTENT PRIVATELY SEARCHABLE

# AND ASSEMBLING LOTS OF RICH INFORMATION ABOUT YOU