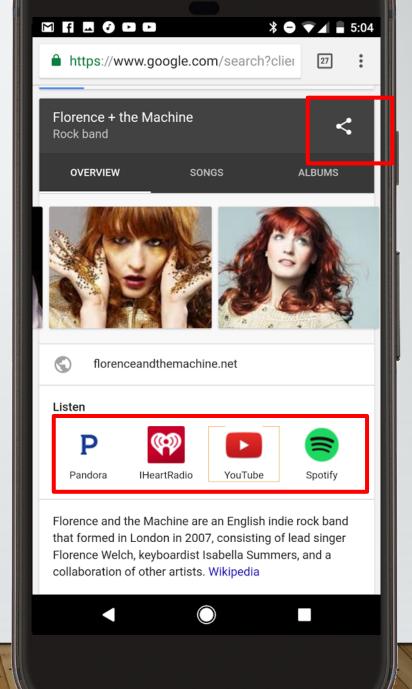

# THE MOST EFFICIENT WAYS GOOGLE CAN ACCESS YOUR CONTENT:

# VOICE, AI & MACHINE LEARNING