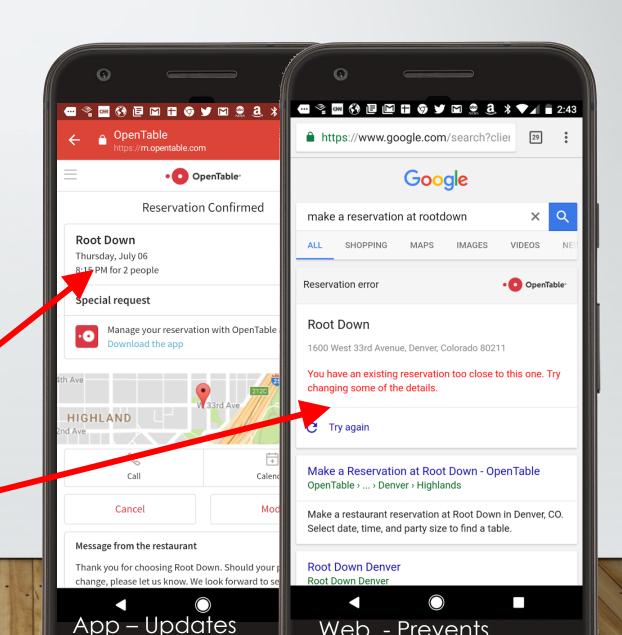

uto



#### Google Home



#### Android Auto



#### **Android Wear**





#### IMESSAGE APPS = APP PLUGINS

#### OpenTable



#### Giphy



#### Weather Channel



#### Tinder



#### Shazam









What's the difference between a llama and an alpaca?



Llamas have long banana-shaped ears while alpacas have shorter spear-shaped ears

openherd.com

Set a Sunday pancakes alarm for 7am



Okay, your alarm called Sunday pancakes is set for 7am

Dim the bedroom lights



Got it



#### GOOGLE ASSISTANT



















You might

#### 42°F in Portland

Rain - Day High: 49° Precip: 100%

More on weather.com



You may

#### 48°F in Portland

Showers - Day High: Precip: 70%

More on weather.com

What about this v







#### OPENTABLE - GOOGLE ACTION







#### OPENTABLE - GOOGLE ACTION





#### ACTIONS HAVE 2 PRESENTATION LAYERS





#### ACTIONS HAVE 2 PRESENTATION LAYERS





#### COMPONENTS OF A GOOGLE ACTION







#### APIS MAKE DATA COLLECTION EASIER



API = Application program interface (API) is a set of routines, protocols, and tools for building software applications. An API specifies how software components should interact.

#### SO BASICALLY....THIS





#### APIS FOR OS-LEVEL INTEGRATION

iCloud Account & Local Storage



NSUserActivity & CoreSpotlight APIs





Google Account & Local Storage



Firebase App Indexing APIs



**@SUZZICKS** 

#### PUBLIC & PRIVATE APP INDEXING





#### PUBLIC & PRIVATE ENGAGEMENT & CACHING







## GOOGLE IS ALREADY MAKING YOUR PERSONAL CLOUD CONTENT PRIVATELY SEARCHABLE

# AND ASSEMBLING LOTS OF RICH INFORMATION ABOUT YOU