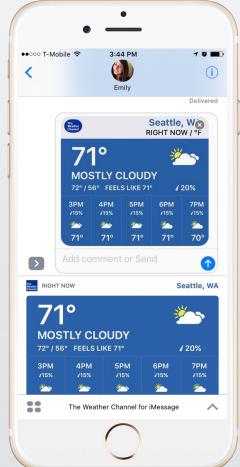

#### IMESSAGE APPS = APP PLUGINS

#### Weather Channel

#### 42°F in Portland

Rain - Day High: 49° Precip: 100%

More on weather.com

You may

#### 48°F in Portland

Showers - Day High: Precip: 70%

More on weather.com

What about this v