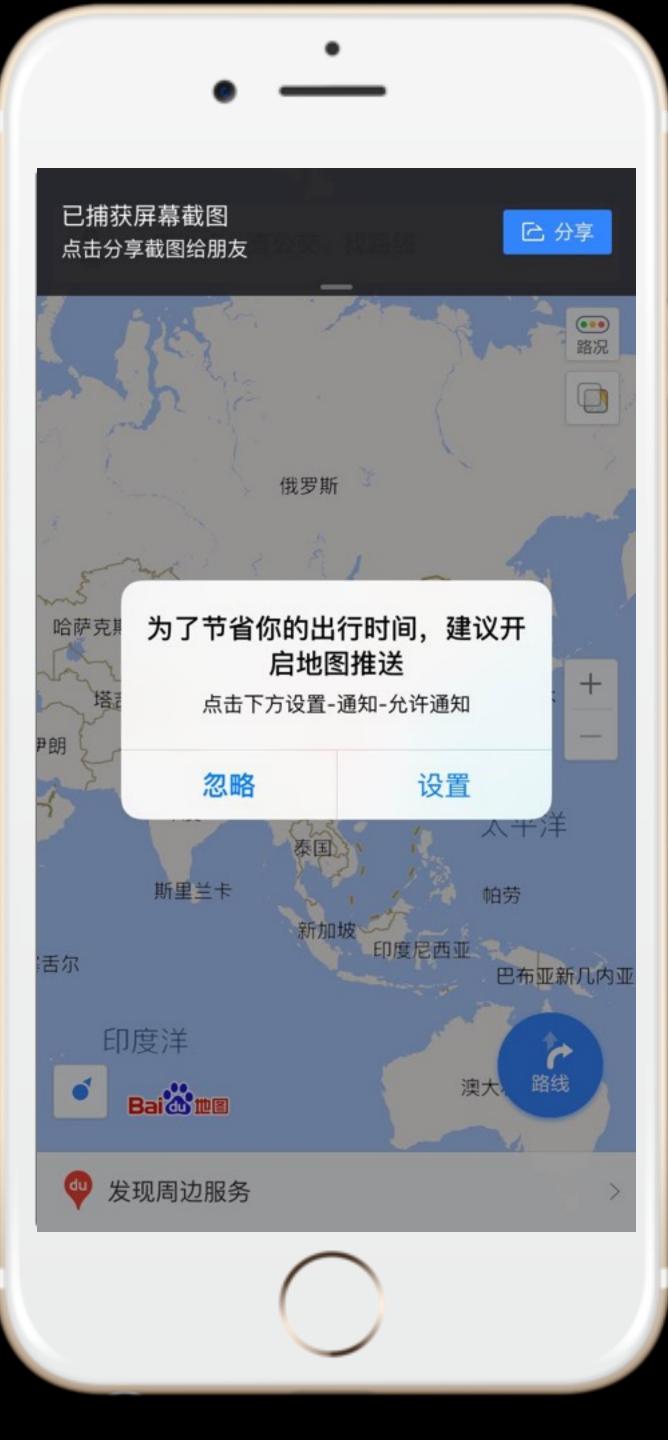

# Avoid solutions built for desktop.

Pop ups and interstitials that ruin mobile experience and kill conversions.