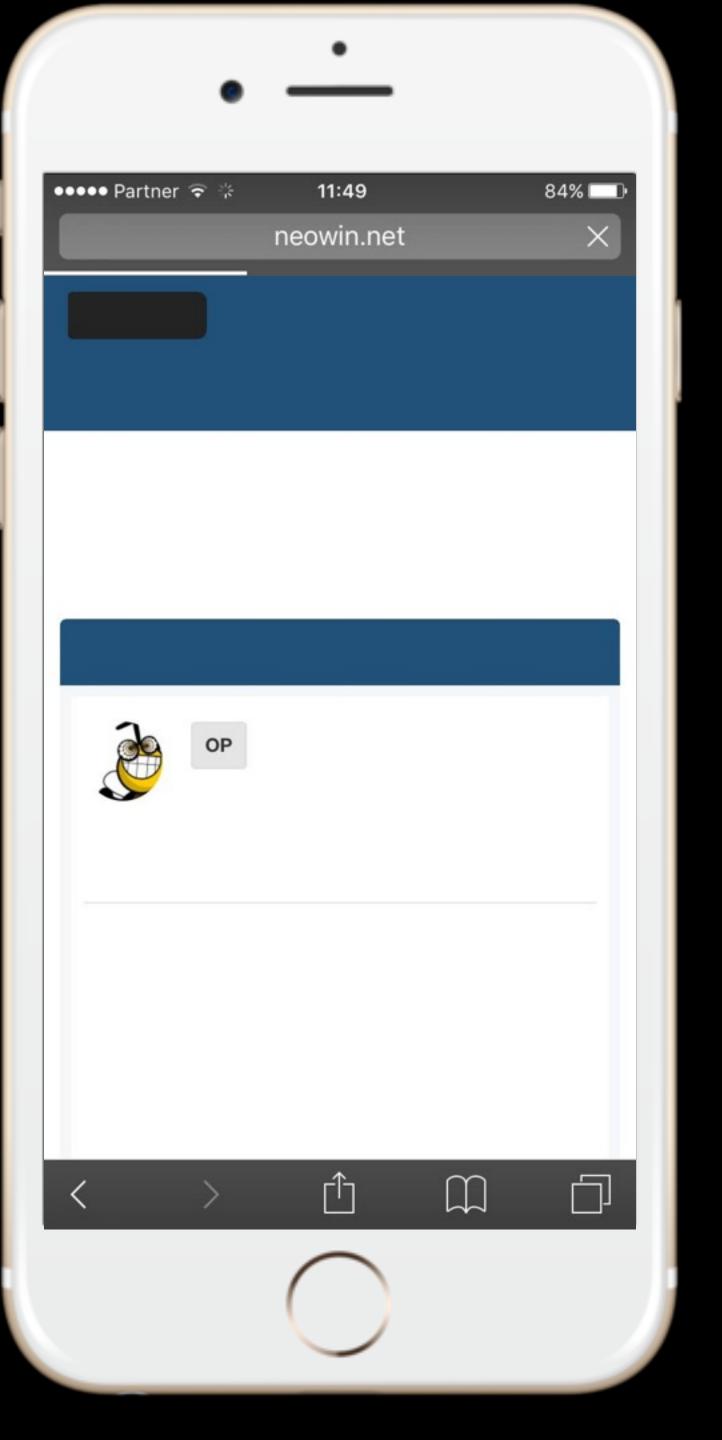

#### ▼⊿ 🛢 20:02

www.neowin.net/news/window:

2

#### <u>Neowin</u> Login Sign up

Search News...

- <u>News</u>
- <u>Features</u>
- Forums
- <u>More</u>
  - Forum Spy
  - <u>Subscribe</u>
  - o <u>Store</u>
  - Chat on IRC
  - <u>Send Tip</u>
  - Write for Neowin
  - Advertising
- <u>Facebook</u>
- <u>Twitter</u>
- <u>Google+</u>
- <u>RSS</u>

<u>Windows 10 10036: Updates to the</u> <u>Start menu - transparency and</u> beyond

**BANANA** SPLASH