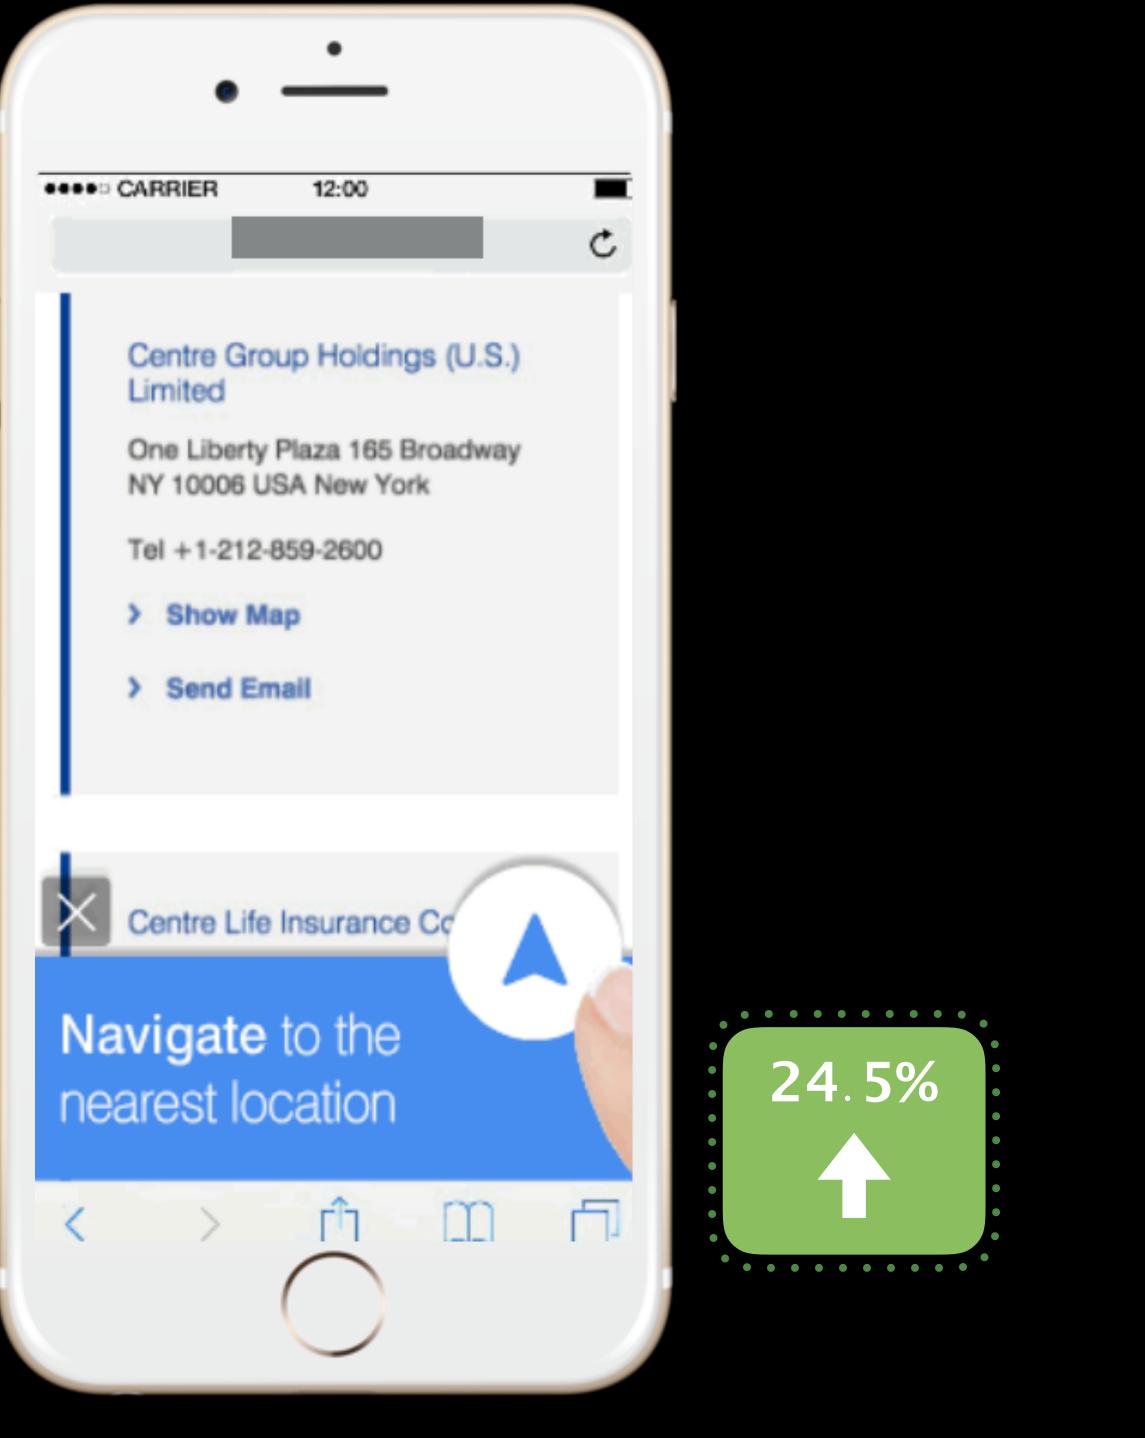

# Help people contact you easily

| ●०००० Partner 훅                             |
|---------------------------------------------|
| yello                                       |
| X YellowPageCi                              |
| YELLOW PAGES                                |
| <b>«</b> PREVIOUS PAGE                      |
| Insurance                                   |
|                                             |
| 🙈 State Farm® Da                            |
| · Auto                                      |
| · Home                                      |
| · Life                                      |
| · Health                                    |
| ·Renters                                    |
| ·Business                                   |
| Click Here For<br>More Info                 |
| Click In • Call In • Wa                     |
|                                             |
|                                             |
| A & M Insurance                             |
| 14410 Sepetrovitsky Rd<br>Seattle, WA 98058 |
| < >                                         |
|                                             |

# Help people contact you easily

| •                                                                         |
|---------------------------------------------------------------------------|
| L 1-877-4                                                                 |
| Lead Your Team to Success<br>The #1 Commission Software<br>for Businesses |
| Schedule a Demo:                                                          |
| A Your Full Name                                                          |
| 🖾 E-mail                                                                  |
| 🕼 Phone Number                                                            |
| Learn How                                                                 |
|                                                                           |

#### Quick click to call button

Simple & easy contact form to fill in