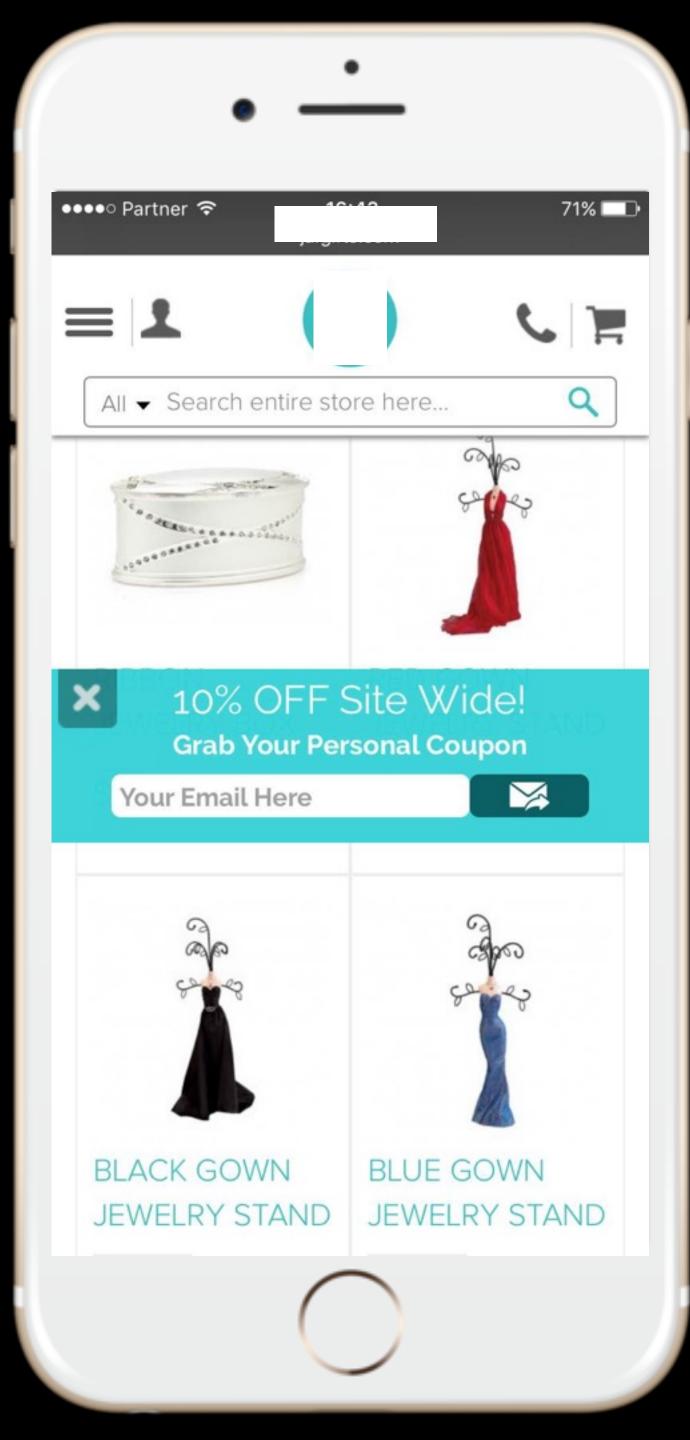

# Avoid solutions built for desktop.

Pop ups and interstitials that ruin mobile experience and kill conversions.