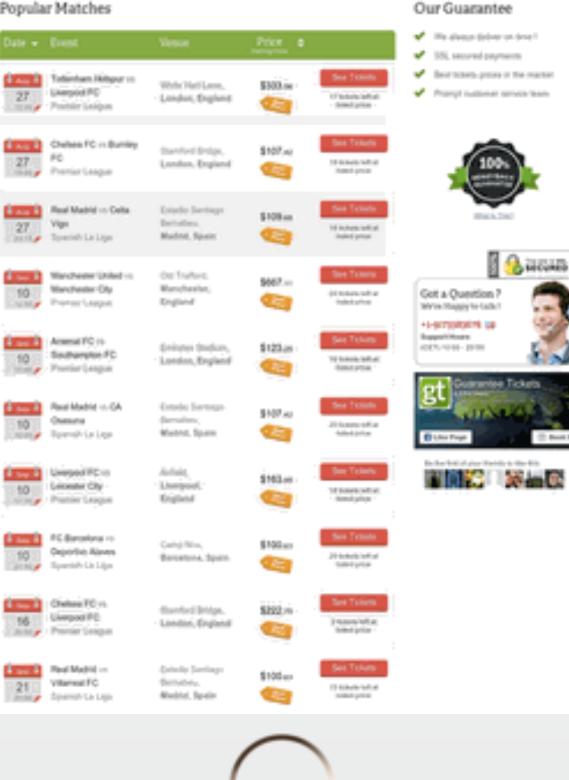

## Offer relevant information

Popular Matches

Todanham Holipur vi White Hart Lane. 27 Literpool PC Transier Lasipus London, England Area B Onelsea FC is Burniey Stanford Bridge. 27 Portar Leope London, England Real Madrid -- Celta Entropy Sections Dehabes. 27 Vige Intel Typerick La Lape Vige . Mudnet, Spain Op Traffuez. the B Warchester United -1 Wanchester Oly Watcheslar, 10 Premier Language Digitized

Amenal FC 15 10 Southerston FC Preniar Langue

Enisper Indus, Lordon, England

Real Mehld In CA 10 Outside Logi Overante

See B Linesod PC in

10 Locator City Premier Looper

R Barcelona in

10 Deported Alaves Strate Reported La Lips

Entrole Services (arrahm, Water, Spani

Autoin, Linepool. England

> Carlot Nilsu. Benatona, Span.

Deber TC vs 16 Linepost PC

Real Madrid on

Linklin, England

Datably Darriage

# Offer relevant information