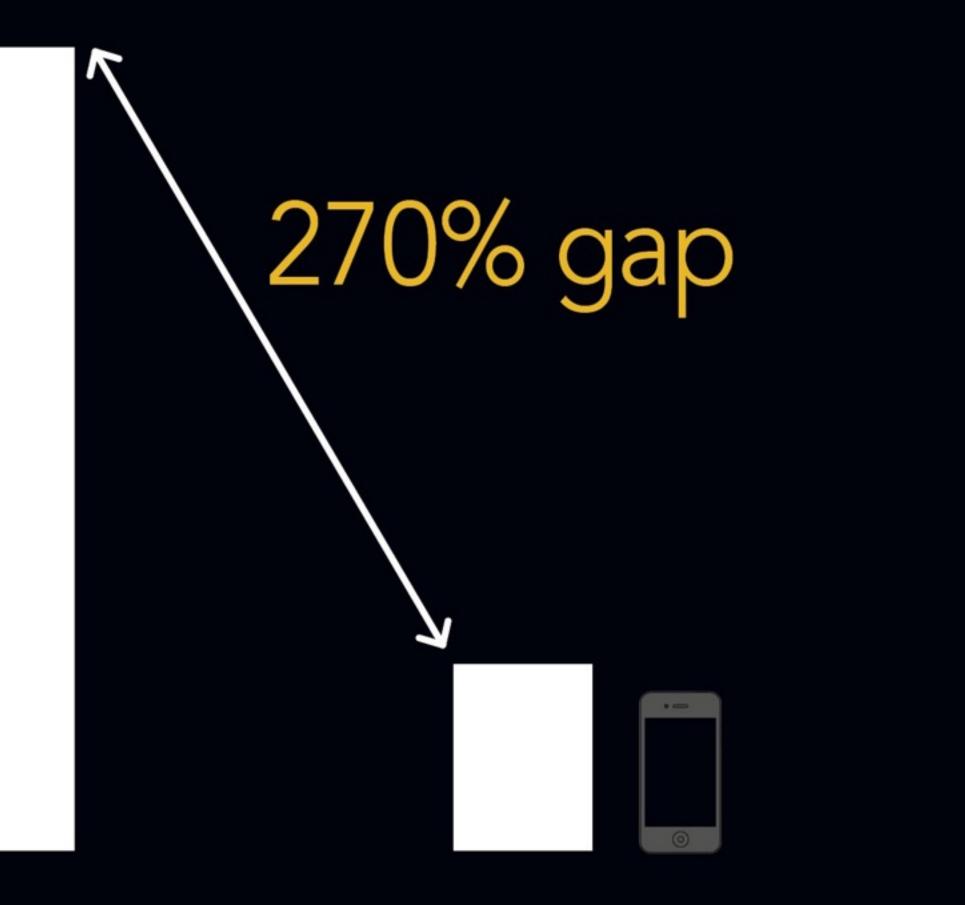

# \$275 billion loss in online

Forrester & Monetate

**BANANA** SPLASH

**BANANA** SPLASH